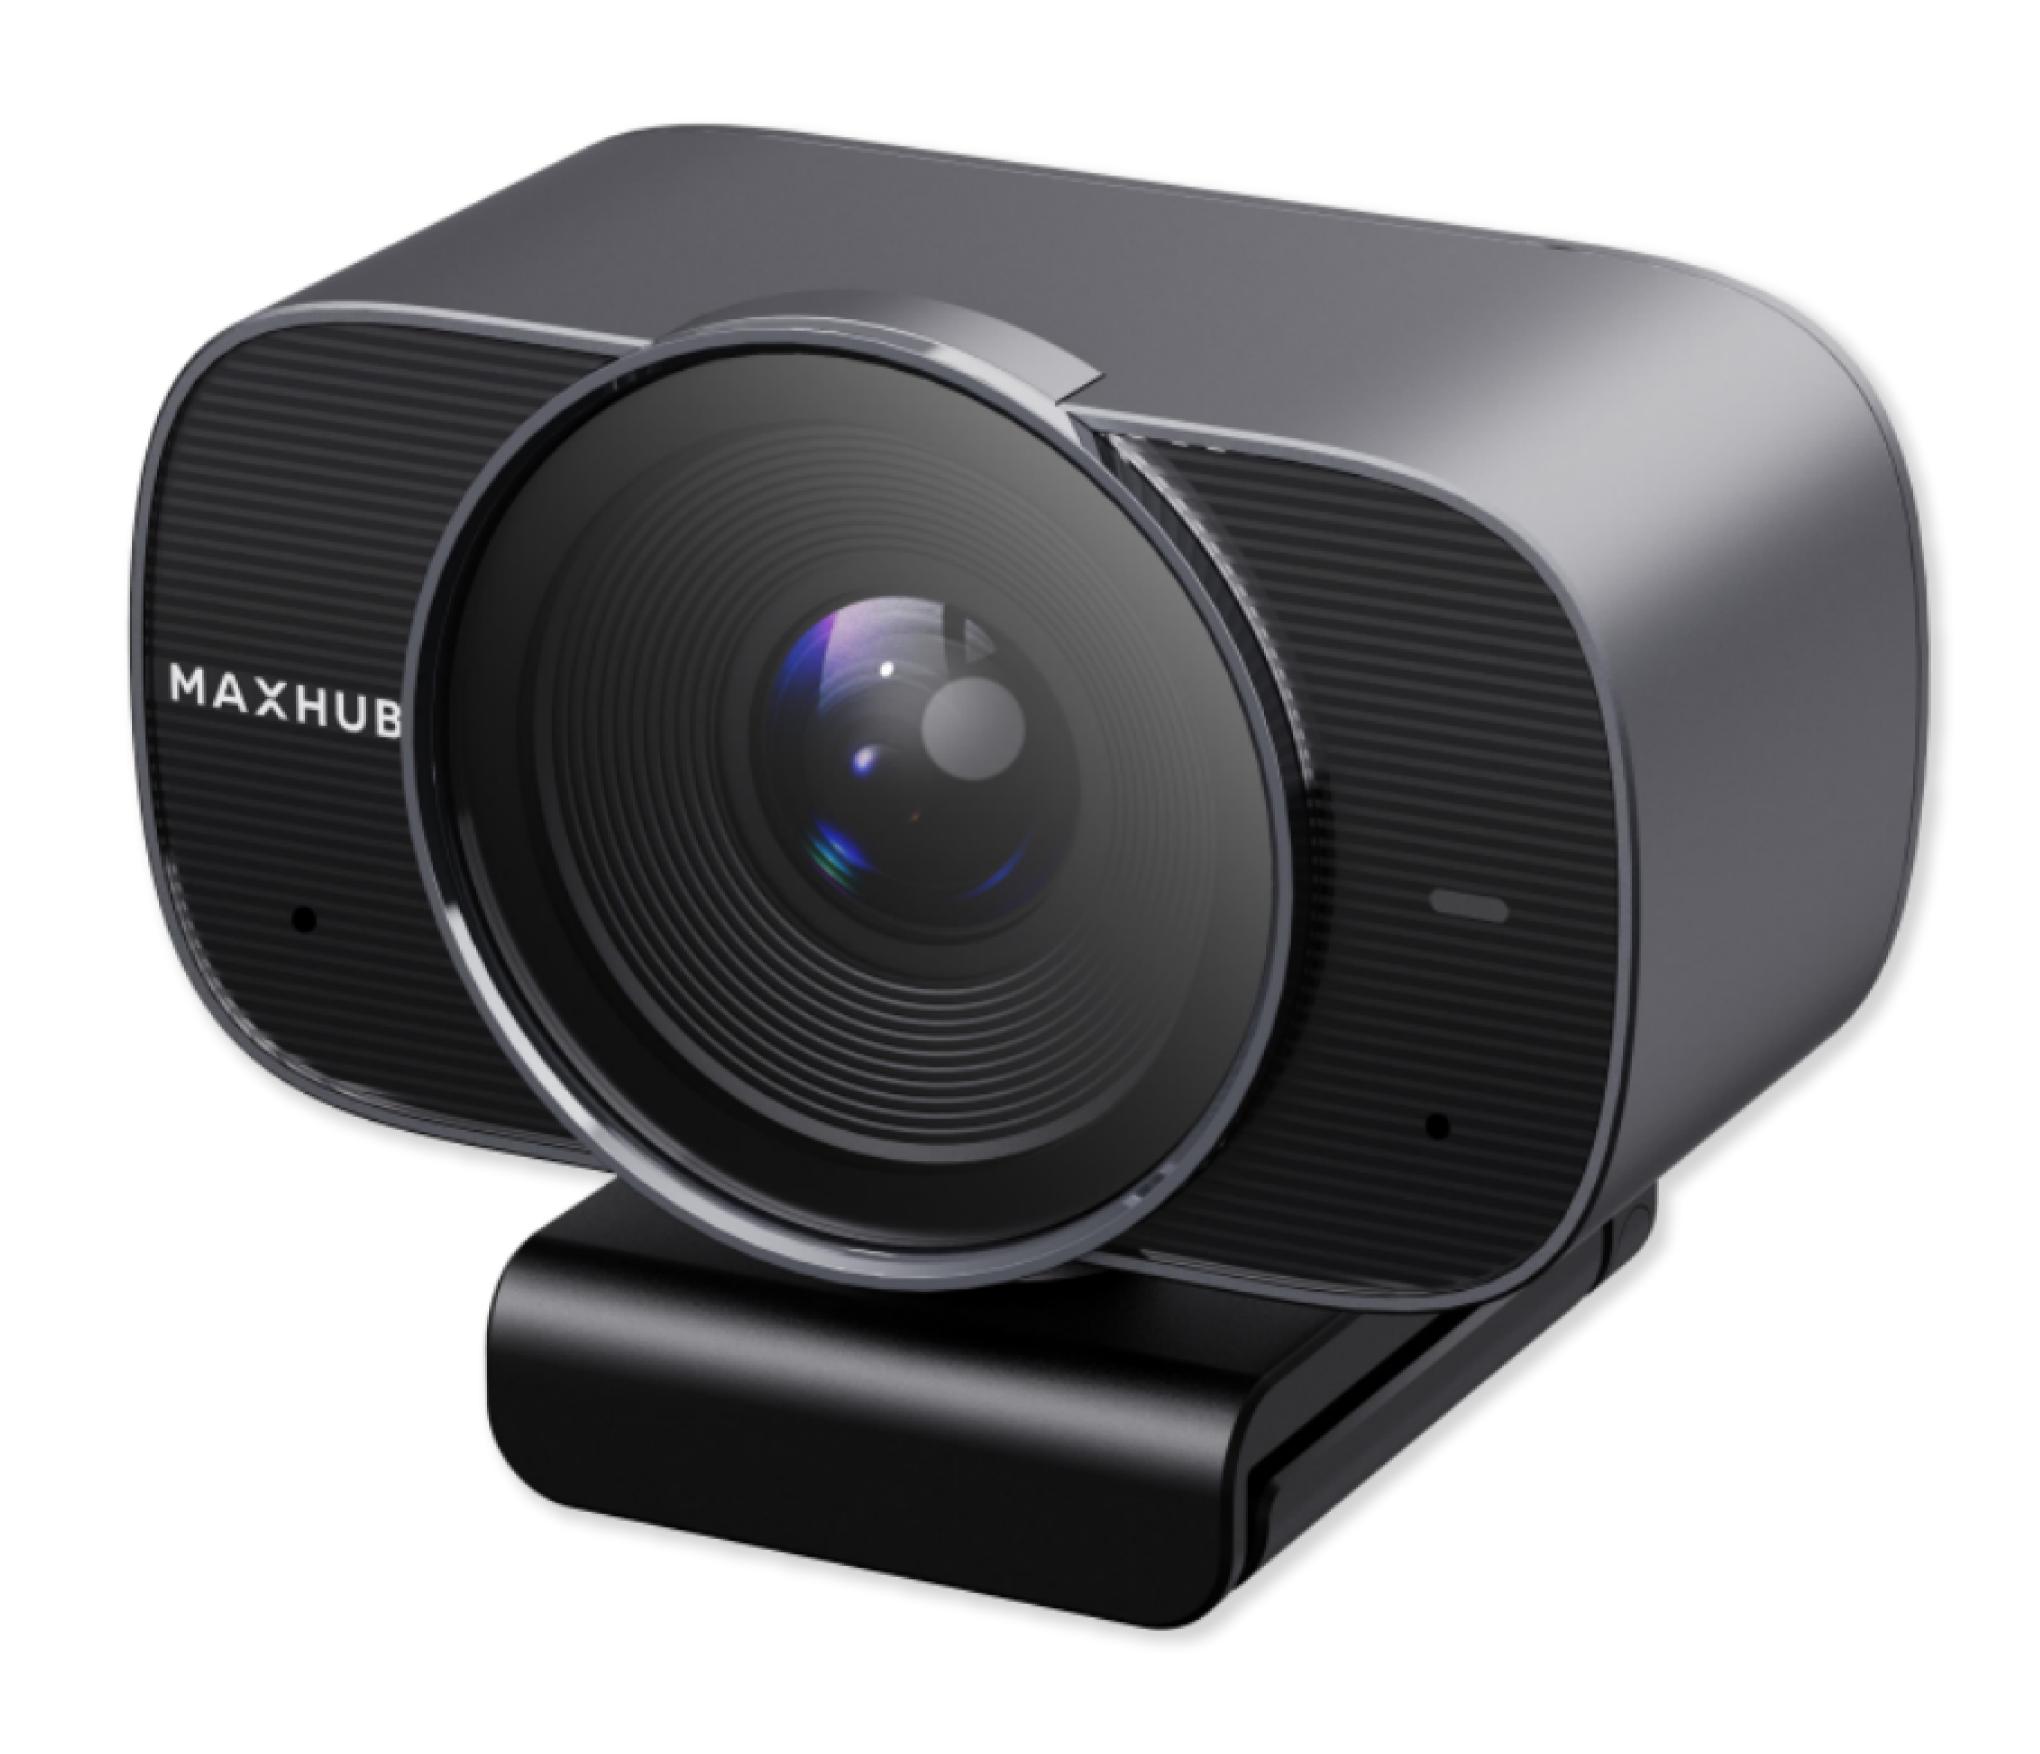

## Model: UC W31

The MAXHUB UC W31 is a wide-angle 4k camera designed for use with conferencing systems. Intended for huddle rooms or small to medium conferencing rooms, the MAXHUB UC W31 has a 120° field of view, allowing everyone in the room to be seen. The MAXHUB UC W31 uses auto framing technology to adjust the focus and zoom to keep participants in view. The MAXHUB UC W31 can be either display mounted or wall mounted.

**LED Indications** 

Wide Angle 120° Field of View

**Auto Framing Technology** 

Electronic Pan/Tilt/
Zoom with 5x zoom

Multi-microphone Array

3-Year Warranty

MAXHUB UC W31

| Camera Parameters         |                                                                          |                                                                                                                                                      |      |
|---------------------------|--------------------------------------------------------------------------|------------------------------------------------------------------------------------------------------------------------------------------------------|------|
| Image Sensor              |                                                                          | IMX577                                                                                                                                               |      |
| Pixel                     |                                                                          | 12M                                                                                                                                                  |      |
| Output Resolution         | (4) 1280×720 (5)<br>(7) 800× 600 (8)<br>(10) 480×270 (1)<br>(13) 320×180 | H.264/MJ: 2) 2560×1440 (3) 1920×1080 5) 1024× 576 (6) 960×540 8) 640×480 (9) 640×360 11) 352×288 (12) 320×240  NV12 / YUY2: (2) 1280×720 (3) 640×360 |      |
| Focus Method              | FF                                                                       |                                                                                                                                                      |      |
| Field Of View             | FOV(H): 109.1°<br>FOV(V): 74.4°<br>FOV(D): 117.8°                        |                                                                                                                                                      |      |
| Touch Point               | 2.4                                                                      |                                                                                                                                                      |      |
| Digital Noise Reduction   | Yes                                                                      |                                                                                                                                                      |      |
| Output Format             | MJPG;H.264;YUY2;NV12                                                     |                                                                                                                                                      |      |
| White Balance             | Yes                                                                      |                                                                                                                                                      |      |
| Exposure                  |                                                                          | Yes                                                                                                                                                  |      |
| I/O Port                  |                                                                          | Microphone Parameters                                                                                                                                |      |
| USB Type-C(Device)        | 1                                                                        | Quantity                                                                                                                                             | 2    |
|                           |                                                                          | Pickup Distance                                                                                                                                      | 0~4m |
| Physical Specifications   |                                                                          |                                                                                                                                                      |      |
| Dimension L×H×D           | 85×63×68.2mm                                                             | Accessories                                                                                                                                          |      |
| Dimension (package) L×W×H | 160×144×114mm                                                            | USB Cable                                                                                                                                            | ×1   |
| Net Weight                | 175g                                                                     | Privacy cover                                                                                                                                        | ×1   |
| Gross Weight              | TBD                                                                      | Hand-tightened screw                                                                                                                                 | ×1   |
| Environmental Conditions  |                                                                          |                                                                                                                                                      |      |
| Operation Temperature     | 0 °C ~40 °C                                                              |                                                                                                                                                      |      |
| Operation Humidity        | 10%~90%RH                                                                |                                                                                                                                                      |      |
| Storage Temperature       | -20℃~60℃                                                                 |                                                                                                                                                      |      |
| Storage Humidity          | 10%~90%                                                                  |                                                                                                                                                      |      |
| Altitude                  | Below 5000 meters                                                        |                                                                                                                                                      |      |